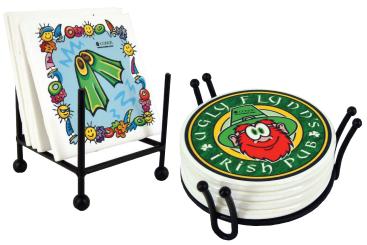

## Wrought Iron Coaster Holders

Lovely gift item that coordinates with any decor. Holds ceramic or hardboard tiles (tiles sold separately).

M024 Wrought Iron Coaster Holder, Holds Six 3.5" Round Tiles. Wrought Iron Coaster Holder, Holds Four 4.25"x4.25" Tiles.
Wrought Iron Coaster Holder, Holds Four 4.25"x4.25" Tiles.
Wrought Iron Coaster Holder, Holds Four 4.25"x4.25" Tiles. M026 M027